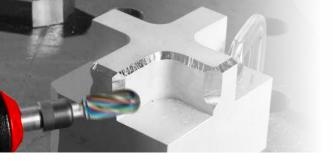

SEE THE Z9 IN ACTION HERE

The LightFlow coating from LUKAS perfectly reduces friction between tool and material surface. Create perfect surfaces while profiting from an extended tool life. Thanks to the coating there is no or a considerably reduced clogging of the burr by any chips, for example aluminium chips. There is no sticking or smearing. This lets you work for longer without any need to clean or replace the tool.

Little effort is required during use and there is low machine wear. The durable sharp cutting edges of the Z9 Alu faceted toothing also contribute to this. The tool runs smoothly without any vibrations.