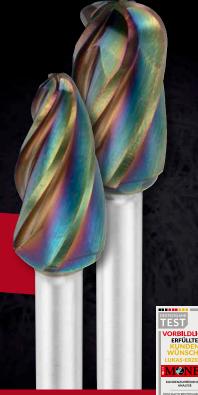

## **Z9 ALU BURR WITH LIGHTFLOW COATING**

- process aluminium with razor-sharp cutting edges
- the perfect synergies between the burr and LightFlow coating
- no sticking thanks to outstanding non-stick properties
- high chip volume thanks to coarse cut for quick working
- faceted toothing for perfect surface results
- maximum cutting cross section for effortless processing

## **79 ALU BURR WITH LIGHTFLOW COATING**

## THE PERFECT FINISH WITH OUTSTANDING NON-STICK PROPERTIES: THE LUKAS LIGHTFLOW COATING

High wear resistance combined with outstanding friction and non-stick properties when used on graphite, aluminium, copper, carbon, wood and titanium alloys

The LightFlow coating from LUKAS perfectly reduces friction between tool and material surface. Create perfect surfaces while profiting from an extended tool life. Thanks to the coating there is no or a considerably reduced clogging of the burr by any chips, for example aluminium chips. There is no sticking or smearing. This lets you work for longer without any need to clean or replace the tool.

Little effort is required during use and there is low machine wear. The durable sharp cutting edges of the Z9 Alu faceted toothing also contribute to this. The tool runs smoothly without any vibrations.