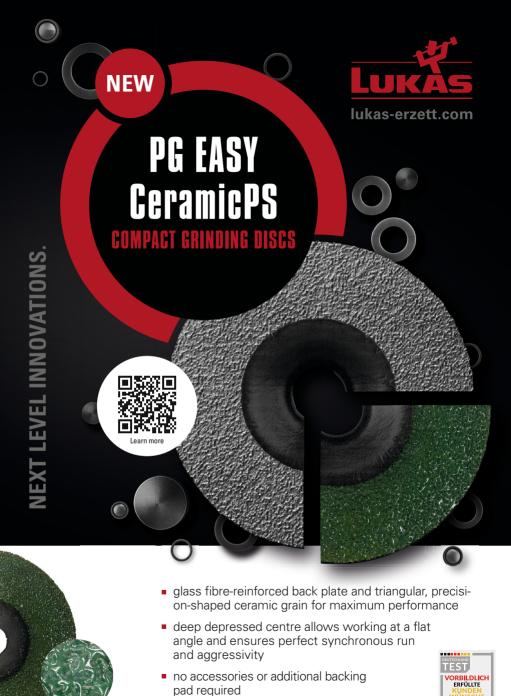

## PRECISION-SHAPED CERAMIC GRAIN FOR THE TOUGHEST TASKS

Thanks to the perfectly geometrically shaped grinding particles combined with the innovative PG tool design, you can achieve entirely new levels of removal speeds and chip removal rates. There is no need for an additional backing pad and its optimised value-for-money design is a persuasive purchasing argument.

- The integrated glass fibre-reinforced back plate for maximum performance ensures high stability and durability combined with working convenience. Synchronous operation and aggressiveness in top condition!
- The thin and lightweight design of the PG Easy CeramicPS makes it the perfect tool for mobile applications in small workshops. The elimination of fibre discs and grinding discs makes work easier. The low applied grinding pressure and minimal power consumption make the PG Easy CeramicPS ideal for use with cordless angle grinders. Precision and efficiency in one tool.