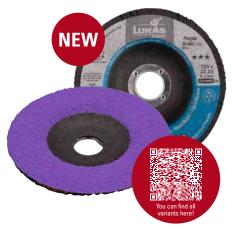

PG FASY PURPLE GRAIN

## THE DYNAMIC ALL-ROUNDER FOR THE TOUGHEST TASKS

Even with just a little effort, PG Easy Purple Grain achieves stunning removal rates. The integrated glass fibre-reinforced backing pad ensures high stability and durability combined with working comfort: synchronism and aggressivity are optimised.

- The innovative PG tool design enables a steady wear with no overheating, embrittling or breakout, while the deep depressed centre allows working at a flat angle
- Thanks to its special tool geometry, the EASY compact grinding disc can also reach areas that are difficult to access, which offers more application possibilities than a conventional tool
- The single-piece abrasive surface offers many advantages. This results in less wear, optimised grain adhesion, a long tool life and fewer tool changes