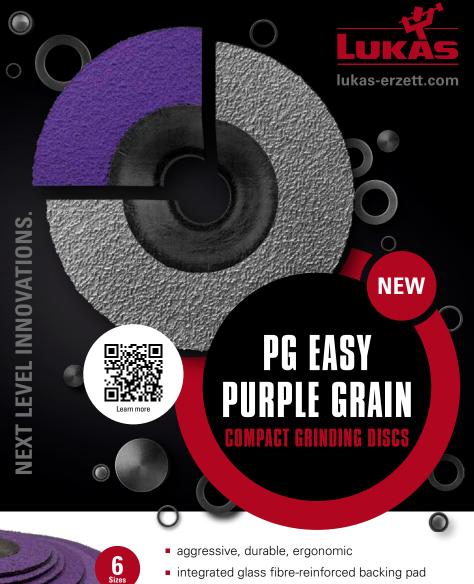

PG FASY PURPLE GRAIN

## THE DYNAMIC ALL-ROUNDER FOR THE TOUGHEST TASKS

Even with just a little effort, PG Easy Purple Grain achieves stunning removal rates. The integrated glass fibre-reinforced backing pad ensures high stability and durability combined with working comfort: synchronism and aggressivity are optimised.

- integrated glass fibre-reinforced backing pad
- available in six sizes up to 230 mm ø
- high stability and durability
- steady wearing with no overheating, embrittling or breakout
- innovative ceramic grain: sharp to the finish